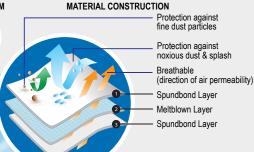

Service Master® is a versatile material that is both durable and comfortable, providing an excellent barrier against dangerous fine particles and chemicals. Made of unique nonwoven material with protection built in to the fabric itseft, has no films or laminates that can abrade or wear away over time.

#### **FEATURES**

- SUPERB LIQUID PROTECTION (Unique seam stitching)
- CHEMICAL AND DUST RESISTANT
- BREATHABLE
- EXCEPTIONAL FIT (Greater ease of movement)
- ANTI-STATIC TREATMENT
- COMFORTABLE DESIGN
- SILICON-FREE
- LOW LINTING

#### **FEATURES**

- ROBUST MECHANICAL PERFORMANCE AND ABRASION RESISTANCE
- EXCELLENT PARTICLE PROTECTION -AIR AND WATER VAPOUR PERMEABLE
- AEROSOL RESISTANT
- SUPERB BREATHABILITY AND COMFORT
- ERGONOMIC FIT FOR EASE OF MOVEMENT
- · LIGHTWEIGHT AND SPACIOUS DESIGN
- UI TRA LOW LINTING
- ANTISTATIC NO SILICON ADDED