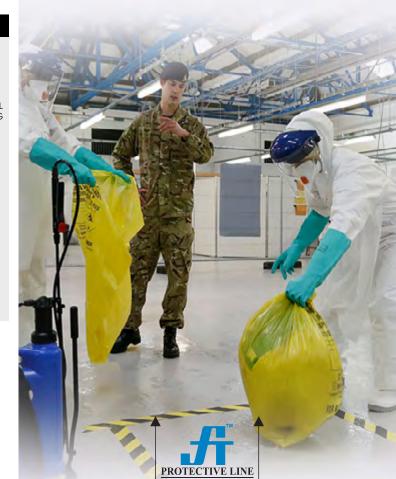

Service Master® is a versatile material that is both durable and comfortable, providing an excellent barrier against dangerous fine particles and chemicals. Made of unique nonwoven material with protection built in to the fabric itseft, has no films or laminates that can abrade or wear away over time.

Service Master® protective apparel's ergonomic design will help keep workers safe and comfortable, no matter the job at hand.